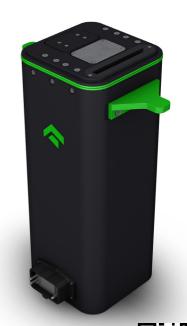

## LABMODULE

for more material variety

## Technical data

Building area (LxW) 78mm x 53mm

**Building height** 90mm at 1,5 times dosing\*

Integrated powder supply

Removable overflow

\*maximum height of 120mm depending on dosing factor.